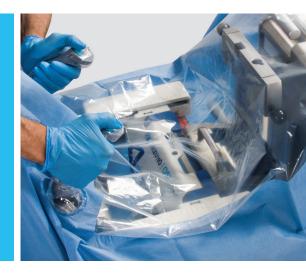

## Levó™ Sterile Drape

The Levó Head Positioning System introduces a new level of control and precision to head positioning for all spine procedures from cervical to sacrum.

The innovative sterile drape works as a system with Levó to allow full visualization of and interoperative access to all Levó controls without breaking the sterile field.

- Considerable time savings in draping and interoperative adjustments
- · Quick and precise articulation without going under the drape
- No need for the surgeon to hold the skull clamp while waiting for critical adjustments
- Surgeon controls all adjustments without breaking the sterile field