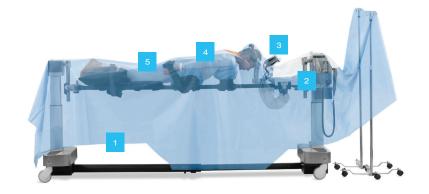

## Levó™ Sterile Drape

The Levó Head Positioning System introduces a new level of control and precision to head positioning for all spine procedures from cervical to sacrum.

The innovative sterile drape works as a system with Levó to allow full visualization of and interoperative access to all Levó controls without breaking the sterile field.