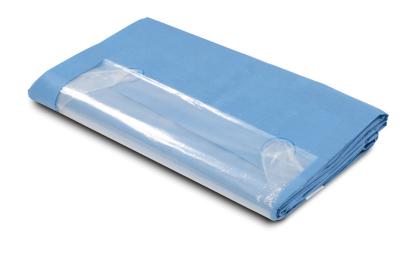

- 1. Sterile drape
- 2. Clear window for visibility of Levó
- 3. Sterile sleeves for Levó Control Handles
- 4. Surgical area opening with expanded cutline
- 5. Hook & Loop Tabs (4)